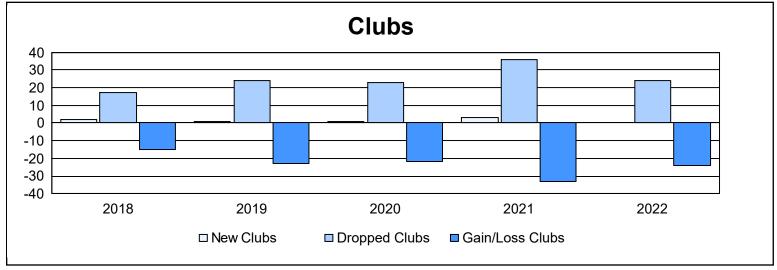

| Year      | New<br>Clubs | Dropped<br>Clubs | Gain/<br>Loss<br>Clubs | New<br>Members | Charter<br>Members | Reinstate<br>Members | Transfer<br>Members | Total<br>Member<br>Added | Total<br>Members<br>Dropped | Gain/<br>Loss<br>Members |
|-----------|--------------|------------------|------------------------|----------------|--------------------|----------------------|---------------------|--------------------------|-----------------------------|--------------------------|
| 2017-2018 | 2            | 17               | -15                    | 938            | 78                 | 16                   | 82                  | 1,114                    | 2,259                       | -1,145                   |
| 2018-2019 | 1            | 24               | -23                    | 909            | 43                 | 25                   | 124                 | 1,101                    | 2,068                       | -967                     |
| 2019-2020 | 1            | 23               | -22                    | 732            | 34                 | 17                   | 98                  | 881                      | 1,946                       | -1,065                   |
| 2020-2021 | 3            | 36               | -33                    | 567            | 93                 | 16                   | 170                 | 846                      | 1,988                       | -1,142                   |
| 2021-2022 | 0            | 24               | -24                    | 640            | 10                 | 13                   | 96                  | 759                      | 1,934                       | -1,175                   |
| Average   | 1            | 25               | -23                    | 757            | 52                 | 17                   | 114                 | 940                      | 2,039                       | -1,099                   |