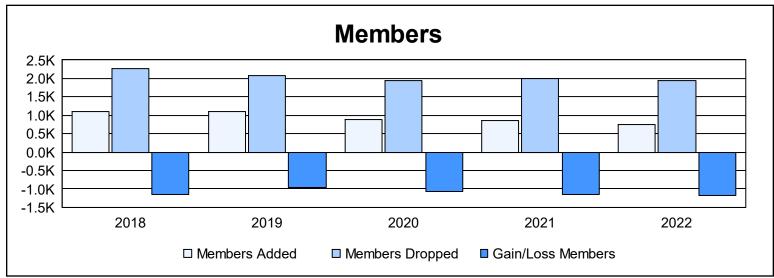

| Year      | New<br>Clubs | Dropped<br>Clubs | Gain/<br>Loss<br>Clubs | New<br>Members | Charter<br>Members | Reinstate<br>Members | Transfer<br>Members | Total<br>Member<br>Added | Total<br>Members<br>Dropped | Gain/<br>Loss<br>Members |
|-----------|--------------|------------------|------------------------|----------------|--------------------|----------------------|---------------------|--------------------------|-----------------------------|--------------------------|
| 2017-2018 | 2            | 17               | -15                    | 938            | 78                 | 16                   | 82                  | 1,114                    | 2,259                       | -1,145                   |
| 2018-2019 | 1            | 24               | -23                    | 909            | 43                 | 25                   | 124                 | 1,101                    | 2,068                       | -967                     |
| 2019-2020 | 1            | 23               | -22                    | 732            | 34                 | 17                   | 98                  | 881                      | 1,946                       | -1,065                   |
| 2020-2021 | 3            | 36               | -33                    | 567            | 93                 | 16                   | 170                 | 846                      | 1,988                       | -1,142                   |
| 2021-2022 | 0            | 24               | -24                    | 640            | 10                 | 13                   | 96                  | 759                      | 1,934                       | -1,175                   |
| Average   | 1            | 25               | -23                    | 757            | 52                 | 17                   | 114                 | 940                      | 2,039                       | -1,099                   |